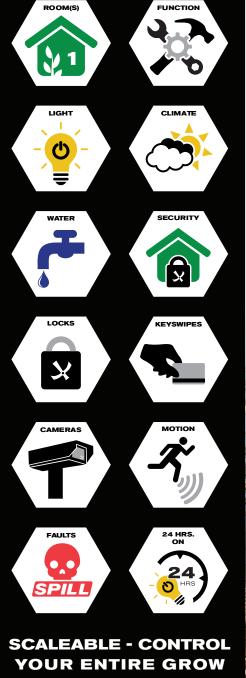

## **EASY TO READ ICONS** FOR EACH FUNCTION

**CUSTOMIZE YOUR GROW BY ROOM OR FUNCTION** 

- Control each zone independently
- Consistent, repeatable results
- Integrate controls for lighting, HVAC, fertigation and security in one system
- Store and reuse recipes with a push of a button
- · Identify and repeat successful runs; improve system management and operating protocols