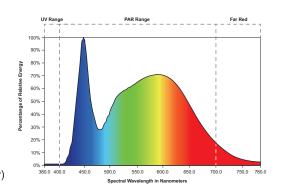

### **FEATURES**

- 30W or 60W Full-spectrum LED options
- Low-profile design ideal for vertical grows
- Full-spectrum white LEDs outperform T5 fluorescents
- UV-stabilized PMMA optical lens efficiently delivers light to the plant canopy
- 1-10V Dimming
- cETL Listed for Damp Locations

# VERSATILE | ENERGY-EFFICIENT | ULTRA-THIN

**Ultra-thin, energy-efficient** LED lighting offers incredible performance for clone racks and small veg rooms. Available in two different dimensions, the **FPV's versatility** will outperform more light-intensive fixtures.

## 1'X4' 30W FLAT PANEL VEG LED

- · Low profile ideal for vertical grows
- · Soft and uniform light distribution, 120° beam
- Full-spectrum white LEDs outperform T5 fluorescents
- UV-stabilized PMMA optical lens efficiently delivers light to the plant canopy
- 1-10V Dimming
- 120VAC Line cord with plug (10' length)
- 120-277VAC Input
- Available cable mounting kit (LPA-CMK) -Consult Factory
- cETL Listed for Damp Locations
- Five Year Warranty (Terms and Conditions Apply)

### 2'X4' 60W FLAT PANEL VEG LED

- · Low profile ideal for vertical grows
- Soft and uniform light distribution, 120° beam
- Full-spectrum white LEDs outperform T5 fluorescents
- UV-stabilized PMMA optical lens efficiently delivers light to the plant canopy
- 1-10V Dimming
- 120VAC Line cord with plug (10' length)
- 120-277VAC Input
- Available cable mounting kit (LPA-CMK) -Consult Factory
- cETL Listed for Damp Locations
- Five Year Warranty (Terms and Conditions Apply)