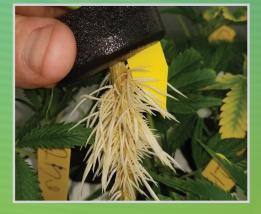

# 30W AND 60W FLAT PANEL VEG LED LIGHTS

FPV14-A 1'X4' 30W FLAT PANEL VEG LED

### **FEATURES**

- 30W or 60W Full-spectrum LED options
- Low-profile design ideal for vertical grows
- Full-spectrum white LEDs outperform T5 fluorescents
- UV-stabilized PMMA optical lens efficiently delivers light to the plant canopy
- 1-10V Dimming
- cETL Listed for Damp Locations

# BIGGER ROOTS





growliteog







in /company/growlite-inc-



# VERSATILE | ENERGY-EFFICIENT | ULTRA-THIN

**Ultra-thin, energy-efficient** LED lighting offers incredible performance for clone racks and small veg rooms. Available in two different dimensions, the **FPV's versatility** will outperform more light-intensive fixtures.

## FPV14-A

SKU FPV14-A



## 1'X4' 30W FLAT PANEL VEG LED

- · Low profile ideal for vertical grows
- · Soft and uniform light distribution, 120° beam
- Full-spectrum white LEDs outperform T5 fluorescents
- UV-stabilized PMMA optical lens efficiently delivers light to the plant canopy
- 1-10V Dimming
- 120VAC Line cord with plug (10' length)
- 120-277VAC Input
- Available cable mounting kit (LPA-CMK) -Consult Factory
- cETL Listed for Damp Locations
- Five Year Warranty (T