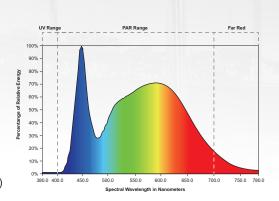

### **FEATURES**

- 30W or 60W Full-spectrum LED options
- Low-profile design ideal for vertical grows
- Full-spectrum white LEDs outperform T5 fluorescents
- UV-stabilized PMMA optical lens efficiently delivers light to the plant canopy
- 1-10V Dimming
- cETL Listed for Damp Locations

# VERSATILE | ENERGY-EFFICIENT | ULTRA-THIN

**Ultra-thin, energy-efficient** LED lighting offers incredible performance for clone racks and small veg rooms. Available in two different dimensions, the **FPV's versatility** will outperform more light-intensive fixtures.

## 1'X4' 30W FLAT PANEL VEG LED

- · Low profile ideal for vertical grows
- · Soft and uniform light distribution, 120° beam
- Full-spectrum white LEDs outperform T5 fluorescents
- UV-stabilized PMMA optical lens efficiently delivers light to the plant canopy
- 1-10V Dimming
- 120VAC Line cord with plug (10' length)
- 120-277VAC Input
- Available cable mounting kit (LPA-CMK) -Consult Factory
- cETL Listed for Damp Locations
- Five Year Warranty (Terms and Conditions Apply)

### 2'X4' 60W FLAT PANEL VEG LED

- · Low profile ideal for vertical grows
- Soft and uniform light distribution, 120° beam
- Full-spectrum white LEDs outperform T5 fluorescents
- UV-stabilized PMMA optical lens efficiently delivers light to the plant canopy
- 1-10V Dimming
- 120VAC Line cord with plug (10' length)
- 120-277VAC Input
- Available cable mounting kit (LPA-CMK) -Consult Factory
- cETL Listed for Damp Locations
- Five Year Warranty (Terms and Conditions Apply)