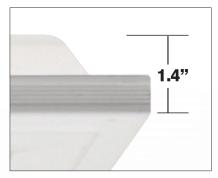

(Terms and Conditions Apply)



## FPV24-A

#### SKU FPV24-A



### 2'X4' 60W FLAT PANEL VEG LED

- · Low profile ideal for vertical grows
- Soft and uniform light distribution, 120° beam
- Full-spectrum white LEDs outperform T5 fluorescents
- UV-stabilized PMMA optical lens efficiently delivers light to the plant canopy
- 1-10V Dimming
- 120VAC Line cord with plug (10' length)
- 120-277VAC Input
- Available cable mounting kit (LPA-CMK) -Consult Factory
- cETL Listed for Damp Locations
- Five Year Warranty (Terms and Conditions Apply)



### **ORDERING INFORMATION**

| System/Configuration | Description                  |
|----------------------|------------------------------|
| FPV14-A              | 30W 1'X4' Flat Panel Veg LED |
| FPV24-A              | 60W 2'X4' Flat Panel Veg LED |



Ultra-thin, low-profile