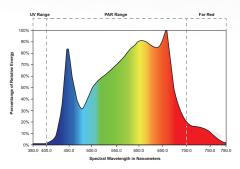

HIGH PERFORMANCE SPECTRUMS: Red- and blue-focused full spectrums offer growers a powerful light for any stage of plant growth. Combining two or more spectrums increases intensity and spectral quality beyond the capability of standard fixed spectrum fixtures.