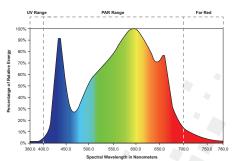

The VARIUS RED emits a strong red spectrum with enhanced red and far red energy. The red to far red ratio combined with the proper blue to far red ratio emits a spectrum that greatly enhances flowering growth.