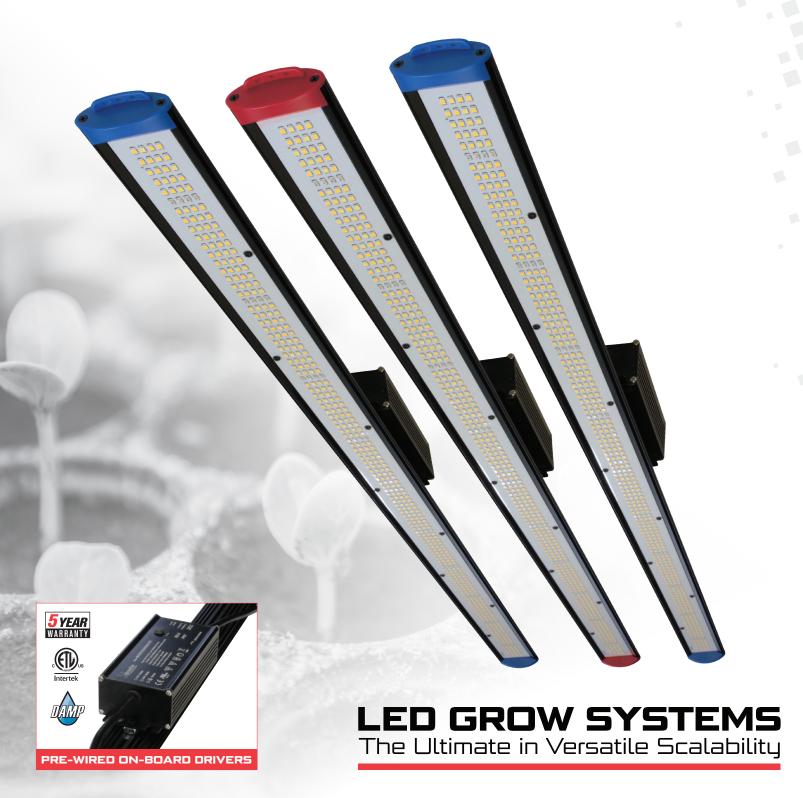

# HIGH PERFORMANCE SPECTRUMS | MAGNET MOUNTED | EASY INSTALLATION

The VARIUS LED GROW LIGHTING SYSTEM is comprised of a series of single LED bar, each utilizing their own unique spectral distribution. VARIUS LED is ideal for vertical and pallet rack growing, but offers the light quality and performance for any mounting application.

HIGH PERFORMANCE SPECTRUMS: Red- and blue-focused full spectrums offer growers a powerful light for any stage of plant growth. Combining two or more spectrums increases intensity and spectral quality beyond the capability of standard fixed spectrum fixtures.

VERSATILITY: Unlike standard bar systems, the VARIUS LED's magnet mounts allow growers to customize light coverage and intensity based on their plant's needs by easily adjusting distances between fixtures.

**EASY INSTALLATION:** Each Varius LED bar is supplied with a pre-wired, on-board driver and quick-connect cable system. Powerful magnets allow the VARIUS LED to attach directly to pallet rack frames for easy adjustment of bar spacing to customize light intensity and uniformity. Optional mounting frame (AG-FRAME) and AC supply harness (AG-8-H) for wiring up to eight bars allows adjustability for any mounting application.