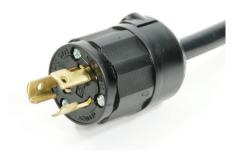

## **277V INPUT LAMP CORD**

Varius LED Twist-lock (NEMA-L7-15P) Line Cord

## FEATURES

- 277V Twist-lock line cord with plug
- NEMA-L7-15P
- 5 Feet

## ORDERING INFORMATION

| Series/Configuration | Description                                                                                          |
|----------------------|------------------------------------------------------------------------------------------------------|
| AG-277-L-LC*         | 277VAC Twist-lock (NEMA L7-15P) Line Cord, 5' Length, for use with<br>AG90 Bars or AC Supply Harness |