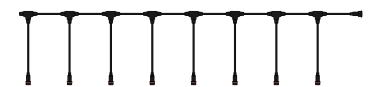

## **8 BAR CONNECTOR**

Varius LED Light Bars 8-Port Daisy Chain AC Cord

## **FEATURES**

- AC Supply Harness for Linking up to Eight (8) VARIUS LED Bars
- Multi-port
- 16AWG