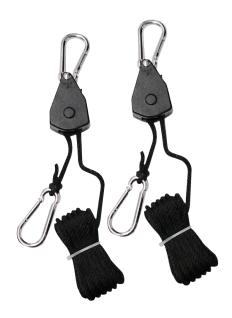

## **HEAVY DUTY ROPE RATCHETS**

Adjustable hangers for reflectors, light fixtures, filters and ventilation equipment

## **FEATURES**

- (2) <sup>1</sup>/<sub>8</sub>" Rope ratchets
- Suited for large reflectors
- Max weight capacity 150 lbs (68 kgs)
- 8" Rope