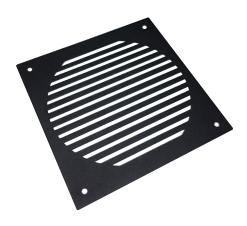

## **LOUVERED COVER 8**

8" Removable louvered cover plate

## **FEATURES**

- Constructed of heavy-duty 22 gauge steel
- Quick 8" louvered cover add-on or replacement for OG & HDE reflectors
- Allows for modular placement on HDE reflector

AVAILABLE WHILE SUPPLIES LAST