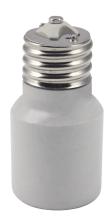

## SOCKET EXTENDER

Mogul to mogul pulse-rated porcelain socket extender

## FEATURES

- Extends lamp 1-1/8"
- · Designed to be used with HID lamps only
- Recommended for use with 400W and 600W lamps

AVAILABLE WHILE SUPPLIES LAST