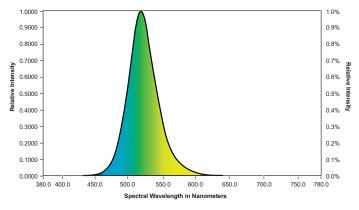

|  |
| Operating Temperature:     | -40°C to 40°C (-40°F to 104°F) |  |
| Dimming:                   | 0-10V Capable                  |  |
| Environment:               | Damp Location                  |  |
| Power Factor:              | ≥ 0.9                          |  |
| Total Harmonic Distortion: | <10%                           |  |
| Lifetime Rating (L70):     | 130,000 hrs @ 25°C             |  |
| Warranty:                  | 5 Years                        |  |

# WARRANTY

Any component that fails due to manufacturing defect is guaranteed for 5 years. The warranty does not cover physical damage, abuse or instances of uncontrollable natural forces. See the full Growlite warranty document for detailed information.





#### **GROWLITE'S SOFT GREEN LED SPECTRUM**



#### **COMPETITORS' GREEN SPECTRUM**

Exposure to blue and red spectrum during a dark cycle can harm the growth of the plant.





7885 North Glen Harbor Blvd Glendale, Arizona 85307 800.233.3948 growlite.com

# **ORDERING INFORMATION**

# Example: GLE-RKU Series Description GLE-GL-RKU Retrofit kit, 40W, soft green LED



# WEIGHTS

| Model      | Unit             | Packaged Weight  |
|------------|------------------|------------------|
| GLE-GL-RKU | 0.9 lbs (0.4kgs) | 2.2 lbs (1.0kgs) |





RONN lighting group 7885 North Glen Harbor Blvd Glendale, Arizona 85307 800.233.3948 growlite.com