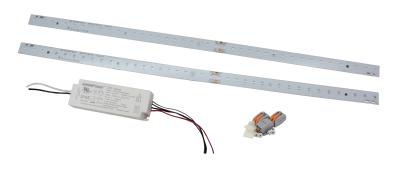

# **GLE-GL-RKU Series**

Soft Green LED Retrofit Kit for Horticulture Applications

The GLE-GL-RKU is a purpose-built LED retrofit kit designed to allow existing general purpose lighting to be retrofitted for safely lighting the dark cycle when growing short-day plants. Growlite's plant-safe soft green LEDs cannot be easily "seen" by plants allowing for critical tasks to be performed in the grow rooms during the dark cycle without the light adversely affecting the growth stage of the plant. The Green Light Retrofit Kit adds a plant-safe soft green feature to existing general lighting fixtures in grow facilities allowing full access to grow rooms without disrupting critical photoperiod times.

# FEATURES

- · Easy Retrofit installation in all types of general lighting
- Retrofit installation kit unit includes double-sided mounting tape, mounting screws, and wire connectors
- Lumens: over 2100 lumens when installed in the typical troffer style fixture
- Includes two (2) 24" soft green LED strips allowing for adaptable field installation
- Long life, plant-safe soft green LEDs provide over 130,000 hours of operation at 25°C (77°F) with at least 70% of initial lumen output (L70)

# SPECS AT A GLANCE

| Typical Power Consumption: | 40W                            |  |
|----------------------------|--------------------------------|--|
| Input Voltage:             | 120-277VAC                     |  |
| Operating Frequency:       | 50/60Hz                        |  |
| Operating Temperature:     | -40°C to 40°C (-40°F to 104°F) |  |
| Dimming:                   | 0-10V Capable                  |  |
| Environment:               | Damp Location                  |  |
| Power Factor:              | ≥ 0.9                          |  |
| Total Harmonic Distortion: | <10%                           |  |
| Lifetime Rating (L70):     | 130,000 hrs @ 25°C             |  |
| Warranty:                  | 5 Years                        |  |