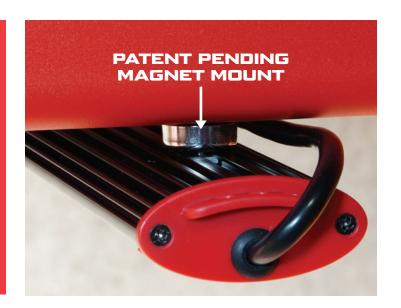

MAGNET MOUNT: Powerful magnets allow the VARIUS LED to attach directly to the pallet rack frame. Easy adjustment of bar spacing to customize light intensity and uniformity saves money on installation labor.

**CUSTOM SPACING:** Unlike standard bar systems, the VARIUS LED's magnet mounts make installation easy and allow growers to customize light coverage and intensity based on their plant's needs by easily adjusting distances between fixtures.