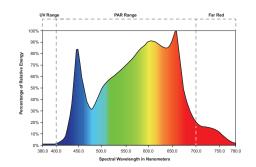

### RED LED

The VARIUS RED emits a strong red spectrum with enhanced red and far red energy. The red to far red ratio combined with the proper blue to far red ratio emits a spectrum that greatly enhances flowering growth.