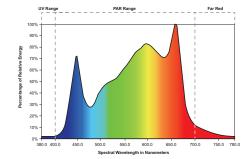

#### WHITE LED

The VARIUS WHITE emits an intense full spectrum that can be used to boost PPF outputs.