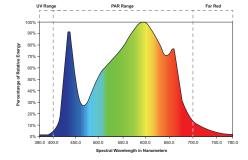

**3 SPECTRUMS:** Red, white and blue focused spectrums offer growers a powerful light for any stage of plant growth. Combining two or more spectrums increases intensity and spectral quality beyond the capability of standard fixed spectrum fixtures.

### RED LED

The VARIUS RED emits a strong red spectrum with enhanced red and far red energy. The red to far red ratio combined with the proper blue to far red ratio emits a spectrum that greatly enhances flowering growth.

#### WHITE LED

The VARIUS WHITE emits an intense full spectrum that can be used to boost PPF outputs.

# **BLUE LED**

The VARIUS BLUE is a veg spectrum with added red energy ideal for overall plant health and light balance.